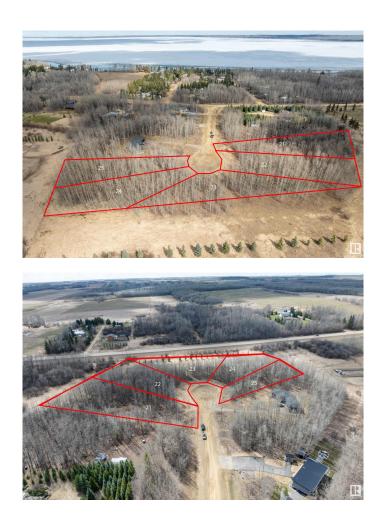

### \$99,000

0 Bedroom, 0.00 Bathroom, Rural on 1.00 Acres

None, Rural Wetaskiwin County, AB

Build your dream estate home on this generous, private 1-acre lot with excellent lake access. Ideally located just east of the Village at Pigeon Lake, you'll enjoy the convenience of nearby shopping, golf courses, and restaurants. This beautiful property offers both tranquility and accessibilityâ€"perfect for your future getaway or year-round residence. GST may be applicable. Additional lots available.

#### Exterior

Exterior Features Backs Onto Park/Trees, Golf Nearby, Lake Access Property, No Back Lane, No Through Road, Private Setting, Schools, Shopping Nearby