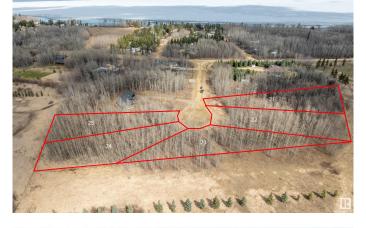

## \$99,900

0 Bedroom, 0.00 Bathroom, Rural on 1.10 Acres

None, Rural Wetaskiwin County, AB

Discover the perfect spot for your future estate near the lake. This spacious lot offers just over an acre and is ideally situated just east of The Village at Pigeon Lake, within walking distance to the water's edge. Located in a quiet, one-way-in, one-way-out subdivision, it offers both privacy and convenience. Enjoy an easy commute to Wetaskiwin, Leduc, Edmonton International Airport, and south Edmonton. GST may be applicable. Additional lots available.

## **Community Information**

Address 23 Beachside Estates

Area Rural Wetaskiwin County

Subdivision None

City Rural Wetaskiwin County

County ALBERTA

Province AB

Postal Code T0C 2V0