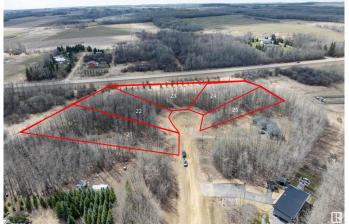

## \$99,900

0 Bedroom, 0.00 Bathroom, Rural on 1.10 Acres

None, Rural Wetaskiwin County, AB

Discover the perfect spot for your future estate near the lake. This spacious lot offers just over an acre and is ideally situated just east of The Village at Pigeon Lake, within walking distance to the water's edge. Located in a quiet, one-way-in, one-way-out subdivision, it offers both privacy and convenience. Enjoy an easy commute to Wetaskiwin, Leduc, Edmonton International Airport, and south Edmonton. GST may be applicable. Additional lots available.

## **Community Information**

Address 23 Beachside Estates

Area Rural Wetaskiwin County

Subdivision None

City Rural Wetaskiwin County

County ALBERTA

Province AB

Postal Code T0C 2V0