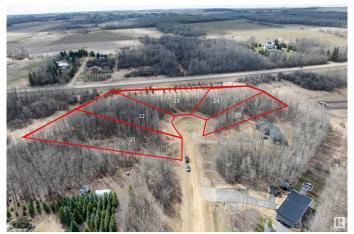

## \$89,000

0 Bedroom, 0.00 Bathroom, Rural on 0.92 Acres

None, Rural Wetaskiwin County, AB

Build your dream lake estate on this spacious lot, ready for your personal vision and design. Ideally situated just east of The Village at Pigeon Lake, with easy access to a full range of amenities. Nestled in a quiet, private subdivision with a single access road, offering both tranquility and exclusivity. Enjoy a short and convenient commute to Wetaskiwin, Leduc, Edmonton International Airport, and south Edmonton. GST may apply. Additional lots also available.

MLS® # E4432924

Price \$89,000

Bathrooms 0.00

Acres 0.92

Type Rural

Sub-Type Vacant Lot/Land

Status Active

# **Community Information**

Address 24 Beachside Estates

Area Rural Wetaskiwin County

Subdivision None

City Rural Wetaskiwin County

County ALBERTA

Province AB

Postal Code T0C 2V0