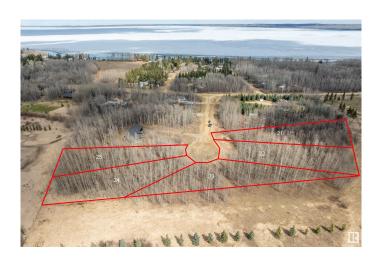

## \$89,000

0 Bedroom, 0.00 Bathroom, Rural on 0.92 Acres

None, Rural Wetaskiwin County, AB

Build your dream lake estate on this spacious lot, ready for your personal vision and design. Ideally situated just east of The Village at Pigeon Lake, with easy access to a full range of amenities. Nestled in a quiet, private subdivision with a single access road, offering both tranquility and exclusivity. Enjoy a short and convenient commute to Wetaskiwin, Leduc, Edmonton International Airport, and south Edmonton. GST may apply. Additional lots also available.

MLS® # E4432924

Price \$89,000

Bathrooms 0.00

Acres 0.92

Type Rural

Sub-Type Vacant Lot/Land

Status Active

# **Community Information**

Address 24 Beachside Estates

Area Rural Wetaskiwin County

Subdivision None

City Rural Wetaskiwin County

County ALBERTA

Province AB

Postal Code T0C 2V0