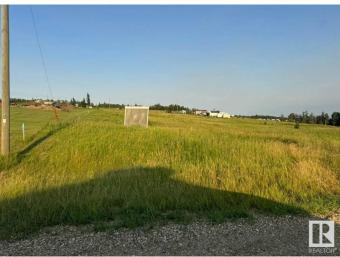

#### \$68,900

0 Bedroom, 0.00 Bathroom, Rural on 1.43 Acres

River Ridge Estates\_CWET, Rural Wetaskiwin County, AB

Amazing Views on this 1.43 acre property, located a few minutes south of Pigeon Lake, next to Dorchester golf course and a couple kms from Black Bull Golf Course. and The Village at Pigeon Lake. This acreage has super flexible zoning, (Resort Holdings) Seize the chance to own this beautiful acreage. Its the perfect opportunity to bring your RVs, modular home, custom build your dream home. Even use as commercial (with permit). This one is a must see with views you can only fully appreciate in person. Power to property line.

## Exterior

Exterior Features Flat Site, Golf Nearby, Hillside, Level Land