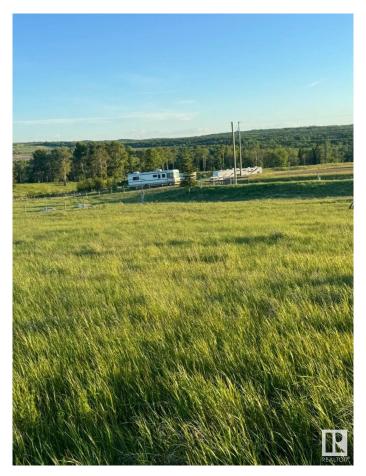

#### \$68,900

0 Bedroom, 0.00 Bathroom, Rural on 1.43 Acres

River Ridge Estates\_CWET, Rural Wetaskiwin County, AB

Amazing Views on this 1.43 acre property, located a few minutes south of Pigeon Lake, next to Dorchester golf course and a couple kms from Black Bull Golf Course. and The Village at Pigeon Lake. This acreage has super flexible zoning, (Resort Holdings) Seize the chance to own this beautiful acreage. Its the perfect opportunity to bring your RVs, modular home, custom build your dream home. Even use as commercial (with permit). This one is a must see with views you can only fully appreciate in person. Power to property line.

## Exterior

Exterior Features Flat Site, Golf Nearby, Hillside, Level Land