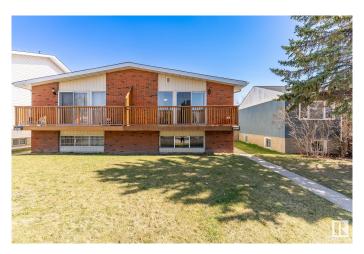

## \$359.900

6 Bedroom, 2.50 Bathroom, 1,058 sqft Single Family on 0.00 Acres

Canora, Edmonton, AB

NEW LISTING! This lovely half duplex is ready for a new owner. The main floor kitchen is brand new, and is absolutely stunning. New kitchen cabinets, quartz countertops, and upgraded sink, new faucet, and black hardware/lighting. Complimented with a large south window, this kitchen shines bright. Fresh paint throughout and various other updates, this home shows well. Live here, or rent this 6 bedroom (3 bedrooms up, 3 bedrooms down) and 2.5 bathroom home. The home comes with 2 kitchens and 2 sets of laundry units. Soundproofing was added to the basement ceiling. There is a full-sized, west facing deck off the main floor, through the massive patio windows. The backyard is nicely manicured and features a single garage that's in great shape.

## **Amenities**

Amenities Deck, Parking-Extra

Parking Single Garage Detached

### **Exterior**

Exterior Wood, Brick, Vinyl

Exterior Features Back Lane, Fenced, Landscaped, Playground Nearby, Public

Transportation, Schools

Roof Asphalt Shingles
Construction Wood, Brick, Vinyl

Foundation Concrete Perimeter