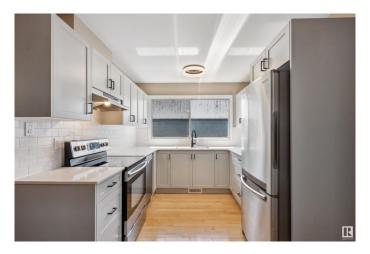

## \$359.900

6 Bedroom, 2.50 Bathroom, 1,058 sqft Single Family on 0.00 Acres

Canora, Edmonton, AB

NEW LISTING! This lovely half duplex is ready for a new owner. The main floor kitchen is brand new, and is absolutely stunning. New kitchen cabinets, quartz countertops, and upgraded sink, new faucet, and black hardware/lighting. Complimented with a large south window, this kitchen shines bright. Fresh paint throughout and various other updates, this home shows well. Live here, or rent this 6 bedroom (3 bedrooms up, 3 bedrooms down) and 2.5 bathroom home. The home comes with 2 kitchens and 2 sets of laundry units. Soundproofing was added to the basement ceiling. There is a full-sized, west facing deck off the main floor, through the massive patio windows. The backyard is nicely manicured and features a single garage that's in great shape.

## Interior

Interior Features ensuite bathroom

Appliances Dishwasher-Built-In, Hood Fan, Dryer-Two, Refrigerators-Two,

Stoves-Two, Washers-Two

Heating Forced Air-2, Natural Gas

Stories 2

Has Suite Yes

Has Basement Yes