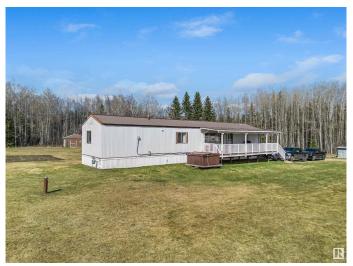

### \$267,900

3 Bedroom, 2.00 Bathroom, 1,097 sqft Rural on 4.99 Acres

None, Rural Parkland County, AB

Charming and affordable 4.99 acre acreage close to town and move in ready. This 3 bedroom, 2 bathroom home shows beautifully and has seen major upgrades. Updated painting, upgraded appliances, new flooring, new light fixtures, and a new tub in the ensuite. The open concept in the living room and kitchen showcases the large windows letting in all of the natural sunlight. Included is the dog run and ride on lawn mower. Your dream of owning an acreage is ready to become a reality. Everything you need is here, just in time to get your garden planted!

#### **Essential Information**

MLS® # E4433056 Price \$267,900

Bedrooms 3

Bathrooms 2.00

Full Baths 2

Square Footage 1,097

Acres 4.99

Year Built 1986