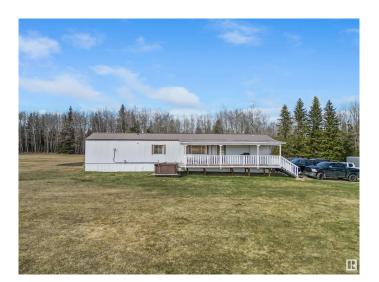

### \$267,900

3 Bedroom, 2.00 Bathroom, 1,097 sqft Rural on 4.99 Acres

None, Rural Parkland County, AB

Charming and affordable 4.99 acre acreage close to town and move in ready. This 3 bedroom, 2 bathroom home shows beautifully and has seen major upgrades. Updated painting, upgraded appliances, new flooring, new light fixtures, and a new tub in the ensuite. The open concept in the living room and kitchen showcases the large windows letting in all of the natural sunlight. Included is the dog run and ride on lawn mower. Your dream of owning an acreage is ready to become a reality. Everything you need is here, just in time to get your garden planted!

#### **Essential Information**

MLS® # E4433056 Price \$267,900

Bedrooms 3

Bathrooms 2.00

Full Baths 2

Square Footage 1,097

Acres 4.99

Year Built 1986