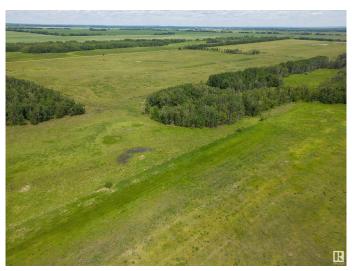

### \$680,000

0 Bedroom, 0.00 Bathroom, Rural on 128.13 Acres

None, Rural Smoky Lake County, AB

Leave the city and come live out your dream of living in the serenity of the country. 128 acres of prime farmland overlooking the North Saskatchewan River on Victoria Trail is the perfect spot to build your dream home! The property has access roads on all three sides with 4 separate approaches. It features the perfect slope for your forever home overlooking the river. All utilities are close by, with two power poles currently on the property. The parcel currently holds 100 acres of pasture with approximately 28 acres of hay. The pasture portion is fenced, and there is a dugout, making it ideal for livestock. In previous years, it was used for grain farming with #1 and #2 soil. River access is within easy reach just across the road, and it's only 50 minutes from Fort Saskatchewan. The nearest town is Smoky Lake, where you can find shopping, schools, and the hospital, as well as a golf course and many lakes to enjoy no matter the season!