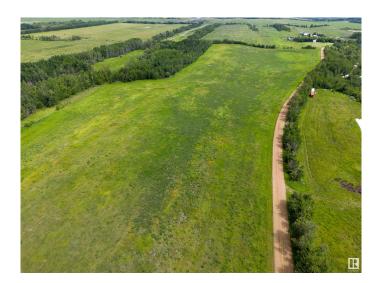

### \$680,000

0 Bedroom, 0.00 Bathroom, Rural on 128.13 Acres

None, Rural Smoky Lake County, AB

Leave the city and come live out your dream of living in the serenity of the country. 128 acres of prime farmland overlooking the North Saskatchewan River on Victoria Trail is the perfect spot to build your dream home! The property has access roads on all three sides with 4 separate approaches. It features the perfect slope for your forever home overlooking the river. All utilities are close by, with two power poles currently on the property. The parcel currently holds 100 acres of pasture with approximately 28 acres of hay. The pasture portion is fenced, and there is a dugout, making it ideal for livestock. In previous years, it was used for grain farming with #1 and #2 soil. River access is within easy reach just across the road, and it's only 50 minutes from Fort Saskatchewan. The nearest town is Smoky Lake, where you can find shopping, schools, and the hospital, as well as a golf course and many lakes to enjoy no matter the season!