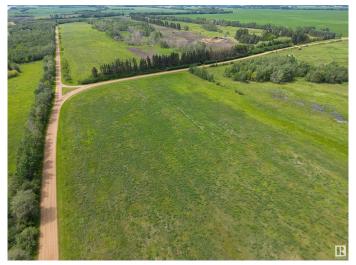

### \$680,000

0 Bedroom, 0.00 Bathroom, Rural on 128.13 Acres

None, Rural Smoky Lake County, AB

Leave the city and come live out your dream of living in the serenity of the country. 128 acres of prime farmland overlooking the North Saskatchewan River on Victoria Trail is the perfect spot to build your dream home! The property has access roads on all three sides with 4 separate approaches. It features the perfect slope for your forever home overlooking the river. All utilities are close by, with two power poles currently on the property. The parcel currently holds 100 acres of pasture with approximately 28 acres of hay. The pasture portion is fenced, and there is a dugout, making it ideal for livestock. In previous years, it was used for grain farming with #1 and #2 soil. River access is within easy reach just across the road, and it's only 50 minutes from Fort Saskatchewan. The nearest town is Smoky Lake, where you can find shopping, schools, and the hospital, as well as a golf course and many lakes to enjoy no matter the season!