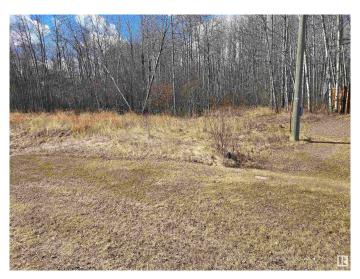

### \$99,000

0 Bedroom, 0.00 Bathroom, Rural on 1.94 Acres

Legends Western Estates, Rural Bonnyville M.D., AB

This 1.94 Acres has an approach already built with a culvert; there is power at the property and natural gas, through North East Gas, [reputed to be some of the cheapest natural gas in Alberta], right at the property. The subdivision is only 10 minutes out of town, located between the Kinosoo Ridge Ski Hill and Cherry Grove. This is a mostly treed lot to allow for a building site with trees surrounding the location of a future home build. The lot is approximately 63 meters across the front and at least 104 meters in length.

### **Exterior**

Exterior Features Flat Site, Fruit Trees/Shrubs, Level Land, No Back Lane, Ski Hill Nearby