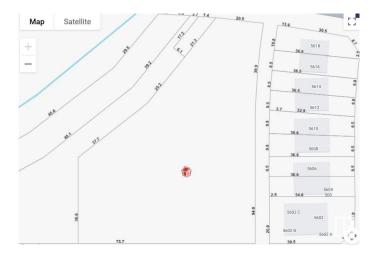

### \$735,000

0 Bedroom, 0.00 Bathroom, Land Commercial on 0.00 Acres

Garden Meadows, Wetaskiwin, AB

Rare development opportunity. 1.33 Acres of high-density multi-family development land zoned R4 allowing up to 6 storeys of development in the Northeast quadrant of Wetaskiwin's Garden Meadows subdivision. The October 2024 CMHC rental market summary notes a 2.4% vacancy rate, with recent population growth since the census of 12,594 in 2021. The city has lacked new multi-unit housing options in recent years. Wetaskiwin's economy is driven by a mix of agriculture, manufacturing and warehousing, with a retail sector. Recent growth has seen 42 new business openings in 2023, and 27 business openings in 2024 adding new employment. The site is well positioned within walking distance to Norwood Elementary, Wetaskiwin Composite High School, Wetaskiwin Recreation Complex, and 50th Ave, the main avenue serving Wetaskiwin's Old Town where you'll find City Hall, rich with heritage, amenities, and services. The Garden Meadows neighbourhood is known as the newer & quieter side of Wetaskiwin containing new SF homes.