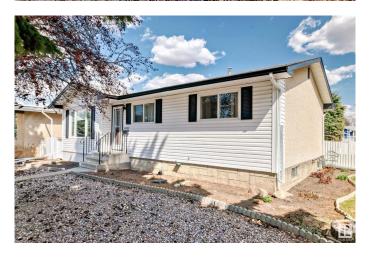

## \$449,900

4 Bedroom, 2.00 Bathroom, 1,055 sqft Single Family on 0.00 Acres

Kilkenny, Edmonton, AB

Location, location - Over 6600 sq. ft. (approx. 60' x 110') corner lot, across from J. A. Fife elementary school and huge park! Extremely well maintained and updated 3 + 1 bedroom bungalow with 2 bathrooms. Shingles and windows 2015, new kitchen cabinets and dishwasher 2017, main floor & basement bathrooms. Fenced yard with large west facing garden. Low maintenance front yard. This lot is also an excellent location for afterschool care or redevelopment for multifamily. Seller to provide Title Insurance in lieu of RPR & Compliance.

## **Exterior**

Exterior Wood, Stucco, Vinyl

Exterior Features Back Lane, Fenced, Flat Site, Landscaped, Low Maintenance

Landscape, Paved Lane, Playground Nearby, Schools, Shopping

Nearby

Roof Asphalt Shingles