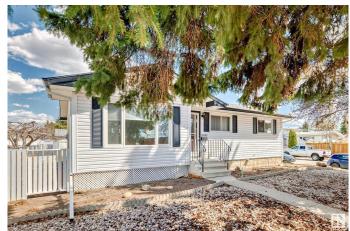

## \$449,900

4 Bedroom, 2.00 Bathroom, 1,055 sqft Single Family on 0.00 Acres

Kilkenny, Edmonton, AB

Location, location - Over 6600 sq. ft. (approx. 60' x 110') corner lot, across from J. A. Fife elementary school and huge park! Extremely well maintained and updated 3 + 1 bedroom bungalow with 2 bathrooms. Shingles and windows 2015, new kitchen cabinets and dishwasher 2017, main floor & basement bathrooms. Fenced yard with large west facing garden. Low maintenance front yard. This lot is also an excellent location for afterschool care or redevelopment for multifamily. Seller to provide Title Insurance in lieu of RPR & Compliance.

## **Exterior**

Exterior Wood, Stucco, Vinyl

Exterior Features Back Lane, Fenced, Flat Site, Landscaped, Low Maintenance

Landscape, Paved Lane, Playground Nearby, Schools, Shopping

Nearby

Roof Asphalt Shingles