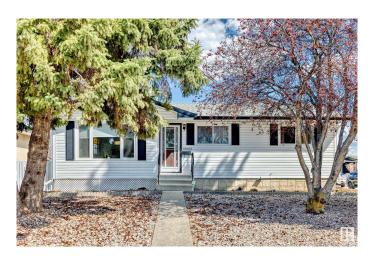

## \$449,900

4 Bedroom, 2.00 Bathroom, 1,055 sqft Single Family on 0.00 Acres

Kilkenny, Edmonton, AB

Location, location - Over 6600 sq. ft. (approx. 60' x 110') corner lot, across from J. A. Fife elementary school and huge park! Extremely well maintained and updated 3 + 1 bedroom bungalow with 2 bathrooms. Shingles and windows 2015, new kitchen cabinets and dishwasher 2017, main floor & basement bathrooms. Fenced yard with large west facing garden. Low maintenance front yard. This lot is also an excellent location for afterschool care or redevelopment for multifamily. Seller to provide Title Insurance in lieu of RPR & Compliance.

## **Exterior**

Exterior Wood, Stucco, Vinyl

Exterior Features Back Lane, Fenced, Flat Site, Landscaped, Low Maintenance

Landscape, Paved Lane, Playground Nearby, Schools, Shopping

Nearby

Roof Asphalt Shingles