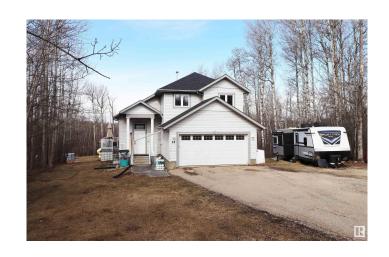

## \$555,000

5 Bedroom, 3.50 Bathroom, 1,501 sqft Rural on 1.56 Acres

Chickakoo Estates, Rural Parkland County, AB

Looking for that perfect acreage to raise a family? This absolutely stunning private and treed 1.56 acre pie lot in Chickakoo Estates is tucked away at the end of the road and backing a field. There's a total of 5 bedrooms and 3.5 baths, vaulted ceilings in the great room and main floor laundry! Fresh paint throughout including the classic white kitchen! Watch the kids and wildlife through the triple pane windows installed in 2020. Double attached garage is heated and there's plenty of room for RV or extra parking. The shingles were replaced in 2019, the water heater is newer, and central air was added in 2014! There's incredible potential to make this remarkable property truly your own with a little sweat equity.

#### **Amenities**

Features Air Conditioner, Deck, Parking-Extra, R.V. Storage, Vaulted Ceiling,

Vinyl Windows

### **Exterior**

Exterior Wood

Exterior Features No Through Road, Private Setting, Treed Lot

Construction Wood

Foundation Concrete Perimeter