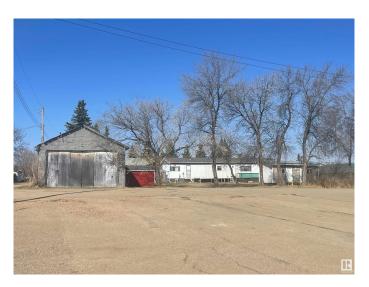

#### \$119,900

1 Bedroom, 1.00 Bathroom, 1,064 sqft Single Family on 0.04 Acres

Grassland, Grassland, AB

Located in the Hamlet of Grassland, Alberta. Offering a double lot 146.9 m sq. total Lanscaped lot has mature trees. Serviced with town water. Property has power and two tank septic system. The older shop building has a concrete floor. Older 1974, 1055 sq ft 76x 14 mobile on property has had water damage. You could potential fix or remove completely. You decide!