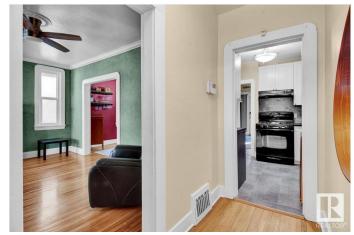

#### \$290,000

3 Bedroom, 2.00 Bathroom, 854 sqft Single Family on 0.00 Acres

Parkdale (Edmonton), Edmonton, AB

Charming character home in a convenient central location close to downtown and LRT. Attractive curb appeal with red clinker brick. Cozy interior with hardwood flooring, crown moldings and fireplace. Huge primary bedroom with walk in closet. Updated main bathroom. Updated efficient kitchen with gas stove. Basement is finished with a second full bathroom, large family room and 2 potential bedrooms. For more details please visit the REALTOR's® Website.

#### Interior

Appliances Dishwasher-Built-In, Dryer, Refrigerator, Stove-Gas, Washer

Heating Forced Air-1, Natural Gas

Stories 2

Has Basement Yes

Basement Full, Finished